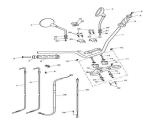

Fuel tank & fittings

Gear selector & pedal

Handlebars, top yoke, cables & mirrors

Headlight assembly

Ignition switch & steering lock

Ignition system

Exhaust system

Footrests & mountings

Front brake caliper & discs

Front brake master cylinder & hoses

Front forks & lower yoke

Front indicators

Front wheel

Fuel pump & fittings