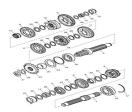

otrests & mountings



Front brake caliper & discs



Front brake master cylinder & hoses



Front forks & lower yoke



Front indicators



Front wheel



Fuel pump & fittings



Fuel tank & fittings



Gear selector & pedal



Handlebars, top yoke, cables & mirrors



Headlight assembly



Ignition switch & steering lock



Ignition system



#### Instruments



## Lubrication system



## Main frame & fittings



## Mudguards



## Oil cooler



## Owners handbook



Rear brake caliper & disc



Rear brake master cylinder, reservoir & pedal



Rear light & rear indicators



Rear suspension



Rear wheel & final drive



Seat



Service kits



Service literature



Service tools



Stands



Starter & alternator



Starter drive



Sump & fittings



Throttle bodies



Touch-up paint



#### Transmission



Tyres, valves & balance weights



Warning labels