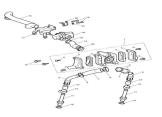

# СПИСОК УЗЛОВ ДЛЯ TRIUMPH BONNEVILLE EFI

//OEM.MOTO-ALL.RU/ ТЕЛ.: +7 (495) 177-12-75



Airbox



Balancer



Bodywork, side panels



Cam cover



Camshaft & camshaft drive



Clutch



Clutch controls & switches



Crankcase bolts



Crankshaft, connecting rods & pistons



Cylinder head & valves



Electrical equipment



**Emissions** control



Engine covers



Evaporative loss control system



Exhaust system



Footrests & mountings



Front brake caliper & discs



Front brake master cylinder & hoses



Front forks & lower yoke



Front indicators



Front wheel



Fuel pump & fittings



Fuel tank & fittings



Gear selector & pedal



Handlebars, top yoke, cables & mirrors



Headlight assembly



Ignition switch & steering lock



Ignition system



#### Instruments



## Lubrication system



## Main frame & fittings



## Mudguards



## Oil cooler



## Owners handbook



Rear brake caliper & disc



Rear brake master cylinder, reservoir & pedal



Rear light & rear indicators



Rear suspension



Rear wheel & final drive



Seat



Service kits



Service literature



Service tools



Stands