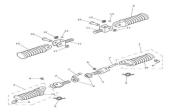

# СПИСОК УЗЛОВ ДЛЯ TRIUMPH BONNEVILLE EFI

//OEM.MOTO-ALL.RU/ ТЕЛ.: +7 (495) 177-12-75



Airbox



Balancer



Bodywork, side panels



Cam cover



Camshaft & camshaft drive



Clutch



Clutch controls & switches



Crankcase bolts



Crankshaft, connecting rods & pistons



Cylinder head & valves



Electrical equipment



**Emissions** control



Engine covers



Evaporative loss control system



Exhaust system



Footrests & mountings



Front brake caliper & discs



Front brake master cylinder & hoses



Front forks & lower yoke



Front indicators



Front wheel



Fuel pump & fittings



Fuel tank & fittings



Gear selector & pedal



Handlebars, top yoke, cables & mirrors



Headlight assembly



Ignition switch & steering lock



Ignition system



#### Instruments



## Lubrication system



## Main frame & fittings



## Mudguards



## Oil cooler



## Owners handbook



Rear brake caliper & disc



Rear brake master cylinder, reservoir & pedal



Rear light & rear indicators



Rear suspension



Rear wheel & final drive



Seat



Service kits



Service literature



Service tools



Stands



Starter & alternator



Starter drive



Sump & fittings



Throttle bodies



Touch-up pai