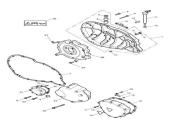

# СПИСОК УЗЛОВ ДЛЯ TRIUMPH BONNEVILLE EFI

//OEM.MOTO-ALL.RU/ ТЕЛ.: +7 (495) 177-12-75



Airbox



Balancer



Bodywork, side panels



Cam cover



Camshaft & camshaft drive



Clutch



Clutch controls & switches



Crankcase bolts



Crankshaft, connecting rods & pistons



Cylinder head & valves



Electrical equipment



**Emissions** control



Engine covers



Evaporative loss control system



Exhaust system



Footrests & mountings



Front brake caliper & discs



Front brake master cylinder & hoses



Front forks & lower yoke



Front indicators



Front wheel



Fuel pump & fittings



Fuel tank & fittings



Gear selector & pedal



Handlebars, top yoke, cables & mirrors



Headlight assembly



Ignition switch & steering lock



Ignition system



#### Instruments



## Lubrication system



## Main frame & fittings



## Mudguards



## Oil cooler



## Owners handbook



Rear brake caliper & disc



Rear brake master cylinder, reservoir & pedal



Rear light & rear indicators



Rear suspension



Rear wheel & final drive



Seat



Service kits



Service literature



Service tools



Stands



Starter & alternator