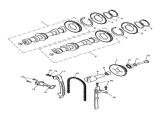

# СПИСОК УЗЛОВ ДЛЯ TRIUMPH BONNEVILLE EFI

//OEM.MOTO-ALL.RU/ ТЕЛ.: +7 (495) 177-12-75



Airbox



Balancer



Bodywork, side panels



Cam cover



Camshaft & camshaft drive



Clutch



Clutch controls & switches



Crankcase bolts



Crankshaft, connecting rods & pistons



Cylinder head & valves



Electrical equipment



**Emissions** control



Engine covers



Evaporative loss control system



Exhaust system



Footrests & mountings



Front brake caliper & discs



Front brake master cylinder & hoses



Front forks & lower yoke



Front indicators



Front wheel



Fuel pump & fittings



Fuel tank & fittings



Gear selector & pedal



Handlebars, top yoke, cables & mirrors



Headlight assembly



Ignition switch & steering lock



Ignition system



#### Instruments



## Lubrication system



## Main frame & fittings



## Mudguards



## Oil cooler



## Owners handbook



Rear brake caliper & disc



Rear brake master