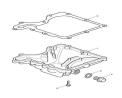

Evaporative loss control system



Exhaust system



Footrests & mountings



Front brake caliper & discs



Front brake master cylinder & hoses



Front forks & lower yoke



Front indicators



Front wheel



Fuel pump & fittings



Fuel tank & fittings



Gear selector & pedal



Handlebars, top yoke, cables & mirrors



Headlight assembly



Ignition switch & steering lock



Ignition system



#### Instruments



## Lubrication system



## Main frame & fittings



## Mudguards



## Oil cooler



## Owners handbook



Rear brake caliper & disc



Rear brake master cylinder, reservoir & pedal



Rear light & rear indicators



Rear suspension



Rear wheel & final drive



Seat



Service kits



Service literature



Service tools



Stands



Starter & alternator



Starter drive



Sump & fittings



Throttle bodies



Touch-up paint



#### Transmission



Tyres, valves & balance weights



Warning labels