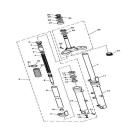

Exhaust system

Footrests & mountings

Front brake caliper & discs

Front brake master cylinder & hoses

Front forks & lower yoke

Front indicators

Front wheel

Fuel pump & fittings