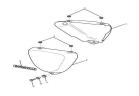

# СПИСОК УЗЛОВ ДЛЯ TRIUMPH BONNEVILLE EFI

//OEM.MOTO-ALL.RU/ ТЕЛ.: +7 (495) 177-12-75



Airbox



Balancer



Bodywork, side panels



Cam cover



Camshaft & camshaft drive



Clutch



Clutch controls & switches



Crankcase bolts



Crankshaft, connecting rods & pistons



Cylinder head & valves



Electrical equipment



**Emissions** control



Engine covers



Evaporative loss control system



Exhaust system



Footrests & mountings



Front brake caliper & discs



Front brake master cylinder & hoses



Front forks & lower yoke



Front indicators



Front wheel



Fuel pump & fittings



Fuel tank & fittings



Gear selector & pedal



Handlebars, top yoke, cables & mirrors



Headlight assembly



Ignition switch & steering lock



Ignition system



#### Instruments



## Lubrication system



## Main frame & fittings



## Mudguards



## Oil cooler



## Owners handbook



Rear brak