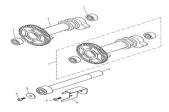

# СПИСОК УЗЛОВ ДЛЯ TRIUMPH BONNEVILLE EFI

//OEM.MOTO-ALL.RU/ ТЕЛ.: +7 (495) 177-12-75



Airbox



Balancer



Bodywork, side panels



Cam cover



Camshaft & camshaft drive



Clutch



Clutch controls & switches



Crankcase bolts



Crankshaft, connecting rods & pistons



Cylinder head & valves



Electrical equipment



**Emissions** control



Engine covers



Evaporative loss control system



Exhaust system



Footrests & mountings



Front brake caliper & discs



Front brake master cylinder & hoses



Front forks & lower yoke



Front indicators



Front wheel



Fuel pump & fittings



Fuel tank & fittings



Gear selector & pedal



Handlebars, top yoke, cables & mirrors



Headlight assembly



Ignition switch & steering lock



Ignition system



#### Instruments



## Lubrication system



## Main frame & fittings



## Mudguards



## Oil cooler



## Owners handbook